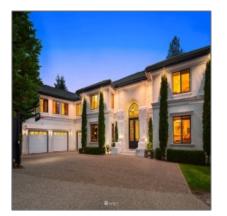

# **Residential For Sale**

11,104 Sqft - 905 Shoreland Drive, Bellevue, Washington 98004

#### Basic **Details**

| Residential      |                                                                                                                                                                                                                                                                                   |
|------------------|-----------------------------------------------------------------------------------------------------------------------------------------------------------------------------------------------------------------------------------------------------------------------------------|
| For Sale         |                                                                                                                                                                                                                                                                                   |
| NWM1911304       |                                                                                                                                                                                                                                                                                   |
| \$24,900,000     |                                                                                                                                                                                                                                                                                   |
| 6                |                                                                                                                                                                                                                                                                                   |
| 2                |                                                                                                                                                                                                                                                                                   |
| 2                |                                                                                                                                                                                                                                                                                   |
| 11,104 Sqft      |                                                                                                                                                                                                                                                                                   |
| 2007             |                                                                                                                                                                                                                                                                                   |
| <b>1.06 Acre</b> |                                                                                                                                                                                                                                                                                   |
|                  | For Sale   NWM1911304   \$24,900,000   \$24,900,000   1   1   1   1   1   1   1   1   1   2   1   2   1   2   1   2   2   2   2   2   2   2   2   2   2   2   2   2   2   2   2   2   2   2   2   2   2   2   2   2   2   2   2   2   2   2   2   2   2   2   2 <td< th=""></td<> |