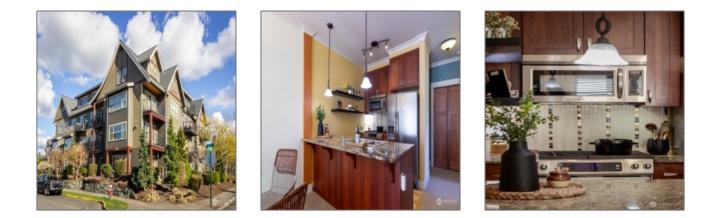

# **Residential For Sale**

744 Sqft - 1000 High Street, Bellingham, Washington 98225

#### Basic **Details**

| Property Type:  | Residential |  |
|-----------------|-------------|--|
| Listing Type:   | For Sale    |  |
| Listing ID:     | NWM2214062  |  |
| Price:          | \$485,000   |  |
| Bedrooms:       | 2           |  |
| Bathrooms:      | 1           |  |
| Half Bathrooms: | 0           |  |
| Square Footage: | 744 Sqft    |  |
| Year Built:     | 2007        |  |
| Lot Area:       | 0 Acre      |  |