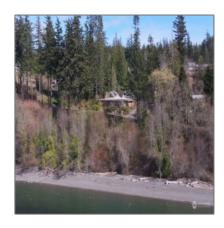

## Residential For Sale

9,736 Sqft - 2579 Shore Drive, Lummi Island, Washington 98262

## Address Map

| Country:       | USA              |  |
|----------------|------------------|--|
| State:         | WA               |  |
| County:        | Whatcom          |  |
| City:          | Lummi Island     |  |
| Zipcode:       | 98262            |  |
| Street:        | Shore            |  |
| Street Number: | 2579             |  |
| Building Name: | Sunset Beach     |  |
| Floor Number:  | 0                |  |
| Longitude:     | W123° 16' 52.8'' |  |
| Latitude:      | N48° 44' 7.4''   |  |