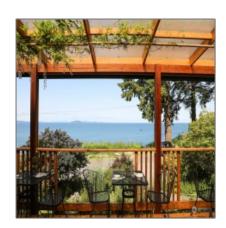

## Residential For Sale

9,736 Sqft - 2579 Shore Drive, Lummi Island, Washington 98262

## Basic Details

| Property Type:  | Residential |  |
|-----------------|-------------|--|
| Listing Type:   | For Sale    |  |
| Listing ID:     | NWM2214485  |  |
| Price:          | \$1,790,000 |  |
| Bedrooms:       | 8           |  |
| Bathrooms:      | 4           |  |
| Half Bathrooms: | 2           |  |
| Square Footage: | 9,736 Sqft  |  |
| Year Built:     | 1937        |  |
| Lot Area:       | 1.47 Acre   |  |
|                 |             |  |