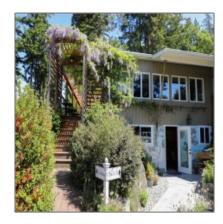

## Residential For Sale

9,736 Sqft - 2579 Shore Drive, Lummi Island, Washington 98262

## Basic Details

| Property Type:  | Residential |  |
|-----------------|-------------|--|
| Listing Type:   | For Sale    |  |
| Listing ID:     | NWM2214485  |  |
| Price:          | \$1,790,000 |  |
| Bedrooms:       | 8           |  |
| Bathrooms:      | 4           |  |
| Half Bathrooms: | 2           |  |
| Square Footage: | 9,736 Sqft  |  |
| Year Built:     | 1937        |  |
| Lot Area:       | 1.47 Acre   |  |
|                 |             |  |