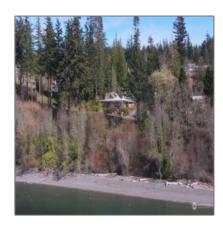

## Residential For Sale

9,548 Sqft - 2579 Shore Drive, Lummi Island, Washington 98262

## Address Map

| Country:       | USA              |  |
|----------------|------------------|--|
| State:         | WA               |  |
| County:        | Whatcom          |  |
| City:          | Lummi Island     |  |
| Zipcode:       | 98262            |  |
| Street:        | Shore            |  |
| Street Number: | 2579             |  |
| Building Name: | Sunset Beach     |  |
| Floor Number:  | 0                |  |
| Longitude:     | W123° 16' 52.8'' |  |
| Latitude:      | N48° 44' 7.4''   |  |