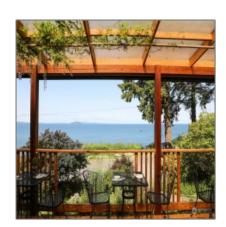

## Residential For Sale

9,548 Sqft - 2579 Shore Drive, Lummi Island, Washington 98262

## Address Map

| Country:       | USA              |  |
|----------------|------------------|--|
| State:         | WA               |  |
| County:        | Whatcom          |  |
| City:          | Lummi Island     |  |
| Zipcode:       | 98262            |  |
| Street:        | Shore            |  |
| Street Number: | 2579             |  |
| Building Name: | Sunset Beach     |  |
| Floor Number:  | 0                |  |
| Longitude:     | W123° 16' 52.8'' |  |
| Latitude:      | N48° 44' 7.4''   |  |