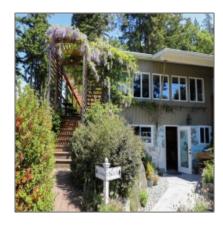

## Residential For Sale

9,548 Sqft - 2579 Shore Drive, Lummi Island, Washington 98262

## Basic Details

| Property Type:  | Residential |  |
|-----------------|-------------|--|
| Listing Type:   | For Sale    |  |
| Listing ID:     | NWM2214484  |  |
| Price:          | \$2,290,000 |  |
| Bedrooms:       | 13          |  |
| Bathrooms:      | 1           |  |
| Half Bathrooms: | 0           |  |
| Square Footage: | 9,548 Sqft  |  |
| Year Built:     | 1937        |  |
| Lot Area:       | 2.28 Acre   |  |
|                 |             |  |