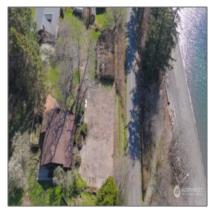

## **Residential For Sale**

1,920 Sqft - 2560 Shore Drive, Lummi Island, Washington 98262

## Address Map

| Country:       | USA              |  |
|----------------|------------------|--|
| State:         | WA               |  |
| County:        | Whatcom          |  |
| City:          | Lummi Island     |  |
| Zipcode:       | 98262            |  |
| Street:        | Shore            |  |
| Street Number: | 2560             |  |
| Building Name: | Sunset Beach     |  |
| Floor Number:  | 0                |  |
| Longitude:     | W123° 16' 50.3'' |  |
| Latitude:      | N48° 44' 5.4''   |  |
|                |                  |  |