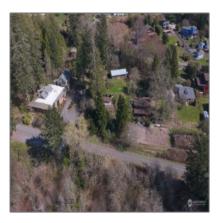

## **Residential For Sale**

1,920 Sqft - 2560 Shore Drive, Lummi Island, Washington 98262

## Address Map

| Country:       | USA              |  |
|----------------|------------------|--|
| State:         | WA               |  |
| County:        | Whatcom          |  |
| City:          | Lummi Island     |  |
| Zipcode:       | 98262            |  |
| Street:        | Shore            |  |
| Street Number: | 2560             |  |
| Building Name: | Sunset Beach     |  |
| Floor Number:  | 0                |  |
| Longitude:     | W123° 16' 50.3'' |  |
| Latitude:      | N48° 44' 5.4''   |  |
|                |                  |  |