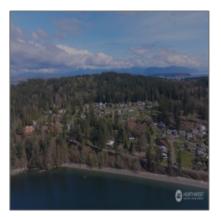

## **Residential For Sale**

1,920 Sqft - 2560 Shore Drive, Lummi Island, Washington 98262

## Address Map

| Country:       | USA              |  |
|----------------|------------------|--|
| State:         | WA               |  |
| County:        | Whatcom          |  |
| City:          | Lummi Island     |  |
| Zipcode:       | 98262            |  |
| Street:        | Shore            |  |
| Street Number: | 2560             |  |
| Building Name: | Sunset Beach     |  |
| Floor Number:  | 0                |  |
| Longitude:     | W123° 16' 50.3'' |  |
| Latitude:      | N48° 44' 5.4''   |  |
|                |                  |  |