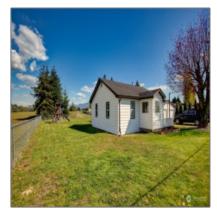

# **Residential For Sale**

840 Sqft - 8721 District Line Rd., Burlington, Washington 98233

#### Basic **Details**

| Property Type:  | Residential      |  |
|-----------------|------------------|--|
| Listing Type:   | For Sale         |  |
| Listing ID:     | NWM2226019       |  |
| Price:          | \$419,000        |  |
| Bedrooms:       | 2                |  |
| Bathrooms:      | 1                |  |
| Half Bathrooms: | 0                |  |
| Square Footage: | 840 Sqft         |  |
| Year Built:     | 1950             |  |
| Lot Area:       | <b>0.22 Acre</b> |  |