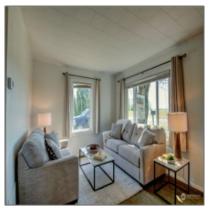

# **Residential For Sale**

840 Sqft - 8721 District Line Rd., Burlington, Washington 98233

#### Basic **Details**

| Property Type:  | Residential      |  |
|-----------------|------------------|--|
| Listing Type:   | For Sale         |  |
| Listing ID:     | NWM2226019       |  |
| Price:          | \$419,000        |  |
| Bedrooms:       | 2                |  |
| Bathrooms:      | 1                |  |
| Half Bathrooms: | 0                |  |
| Square Footage: | 840 Sqft         |  |
| Year Built:     | 1950             |  |
| Lot Area:       | <b>0.22 Acre</b> |  |