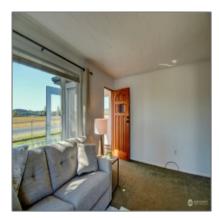

# **Residential For Sale**

840 Sqft - 8721 District Line Rd., Burlington, Washington 98233

#### Basic **Details**

| Property Type:  | Residential      |  |
|-----------------|------------------|--|
| Listing Type:   | For Sale         |  |
| Listing ID:     | NWM2226019       |  |
| Price:          | \$419,000        |  |
| Bedrooms:       | 2                |  |
| Bathrooms:      | 1                |  |
| Half Bathrooms: | 0                |  |
| Square Footage: | 840 Sqft         |  |
| Year Built:     | 1950             |  |
| Lot Area:       | <b>0.22 Acre</b> |  |