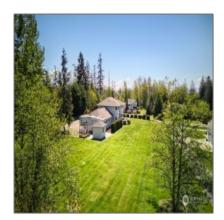

# **Residential For Sale**

2,983 Sqft - 13493 Bridgeview Way, Mount Vernon, Washington 98273

#### Basic **Details**

| Residential |                                                                          |
|-------------|--------------------------------------------------------------------------|
| For Sale    |                                                                          |
| NWM2222435  |                                                                          |
| \$998,000   |                                                                          |
| 3           |                                                                          |
| 4           |                                                                          |
| 1           |                                                                          |
| 2,983 Sqft  |                                                                          |
| 1996        |                                                                          |
| 1.20 Acre   |                                                                          |
|             | For Sale<br>NWM2222435<br>\$998,000<br>3<br>4<br>1<br>2,983 Sqft<br>1996 |