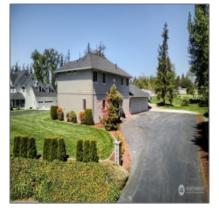

# **Residential For Sale**

2,983 Sqft - 13493 Bridgeview Way, Mount Vernon, Washington 98273

#### Basic **Details**

| Residential |                                                                          |
|-------------|--------------------------------------------------------------------------|
| For Sale    |                                                                          |
| NWM2222435  |                                                                          |
| \$998,000   |                                                                          |
| 3           |                                                                          |
| 4           |                                                                          |
| 1           |                                                                          |
| 2,983 Sqft  |                                                                          |
| 1996        |                                                                          |
| 1.20 Acre   |                                                                          |
|             | For Sale<br>NWM2222435<br>\$998,000<br>3<br>4<br>1<br>2,983 Sqft<br>1996 |