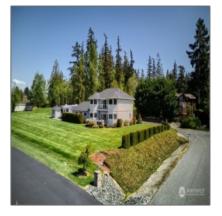

# **Residential For Sale**

2,983 Sqft - 13493 Bridgeview Way, Mount Vernon, Washington 98273

#### Basic **Details**

| Residential |                                                                          |
|-------------|--------------------------------------------------------------------------|
| For Sale    |                                                                          |
| NWM2222435  |                                                                          |
| \$998,000   |                                                                          |
| 3           |                                                                          |
| 4           |                                                                          |
| 1           |                                                                          |
| 2,983 Sqft  |                                                                          |
| 1996        |                                                                          |
| 1.20 Acre   |                                                                          |
|             | For Sale<br>NWM2222435<br>\$998,000<br>3<br>4<br>1<br>2,983 Sqft<br>1996 |