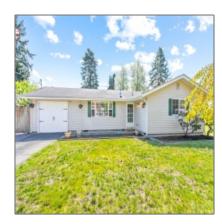

## Residential For Sale

1,224 Sqft - 1473 Farm Drive, Ferndale, Washington 98248

## Basic Details

| Property Type:  | Residential      |  |
|-----------------|------------------|--|
| Listing Type:   | For Sale         |  |
| Listing ID:     | NWM2227768       |  |
| Price:          | \$475,000        |  |
| Bedrooms:       | 3                |  |
| Bathrooms:      | 1                |  |
| Half Bathrooms: | 0                |  |
| Square Footage: | 1,224 Sqft       |  |
| Year Built:     | 1975             |  |
| Lot Area:       | <b>0.29</b> Acre |  |
|                 |                  |  |