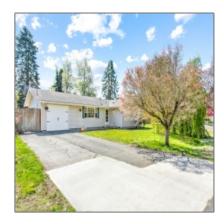

## Residential For Sale

1,224 Sqft - 1473 Farm Drive, Ferndale, Washington 98248

## Basic Details

| Property Type:  | Residential      |  |
|-----------------|------------------|--|
| Listing Type:   | For Sale         |  |
| Listing ID:     | NWM2227768       |  |
| Price:          | \$475,000        |  |
| Bedrooms:       | 3                |  |
| Bathrooms:      | 1                |  |
| Half Bathrooms: | 0                |  |
| Square Footage: | 1,224 Sqft       |  |
| Year Built:     | 1975             |  |
| Lot Area:       | <b>0.29</b> Acre |  |
|                 |                  |  |