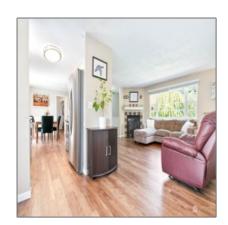

## Residential For Sale

1,224 Sqft - 1473 Farm Drive, Ferndale, Washington 98248

## Basic Details

| Property Type:  | Residential      |  |
|-----------------|------------------|--|
| Listing Type:   | For Sale         |  |
| Listing ID:     | NWM2227768       |  |
| Price:          | \$475,000        |  |
| Bedrooms:       | 3                |  |
| Bathrooms:      | 1                |  |
| Half Bathrooms: | 0                |  |
| Square Footage: | 1,224 Sqft       |  |
| Year Built:     | 1975             |  |
| Lot Area:       | <b>0.29</b> Acre |  |
|                 |                  |  |