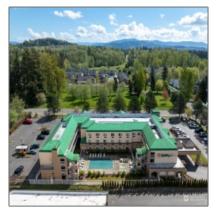

# Commercial Sale For Sale

0 Sqft - 100 Kellogg Road, Bellingham, Washington 98226

#### Basic **Details**

| <b>Commercial Sale</b> |                                                                                                                     |
|------------------------|---------------------------------------------------------------------------------------------------------------------|
| For Sale               |                                                                                                                     |
| NWM2221184             |                                                                                                                     |
| \$8,000,000            |                                                                                                                     |
| 0                      |                                                                                                                     |
| 0                      |                                                                                                                     |
| 0                      |                                                                                                                     |
| 0 Sqft                 |                                                                                                                     |
| 1992                   |                                                                                                                     |
| 1.75 Acre              |                                                                                                                     |
|                        | For Sale<br>NWM2221184<br>\$8,000,000<br>0<br>0<br>0<br>0<br>0<br>0<br>5<br>0<br>5<br>0<br>5<br>0<br>5<br>0<br>1992 |