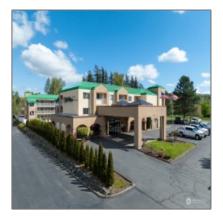

# Commercial Sale For Sale

0 Sqft - 100 Kellogg Road, Bellingham, Washington 98226

#### Basic **Details**

| <b>Commercial Sale</b> |                                                                                                                     |
|------------------------|---------------------------------------------------------------------------------------------------------------------|
| For Sale               |                                                                                                                     |
| NWM2221184             |                                                                                                                     |
| \$8,000,000            |                                                                                                                     |
| 0                      |                                                                                                                     |
| 0                      |                                                                                                                     |
| 0                      |                                                                                                                     |
| 0 Sqft                 |                                                                                                                     |
| 1992                   |                                                                                                                     |
| 1.75 Acre              |                                                                                                                     |
|                        | For Sale<br>NWM2221184<br>\$8,000,000<br>0<br>0<br>0<br>0<br>0<br>0<br>5<br>0<br>5<br>0<br>5<br>0<br>5<br>0<br>1992 |