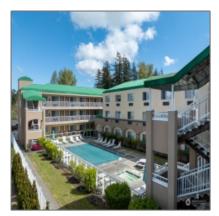

# Commercial Sale For Sale

0 Sqft - 100 Kellogg Road, Bellingham, Washington 98226

#### Basic **Details**

| <b>Commercial Sale</b> |                                                                                                                     |
|------------------------|---------------------------------------------------------------------------------------------------------------------|
| For Sale               |                                                                                                                     |
| NWM2221184             |                                                                                                                     |
| \$8,000,000            |                                                                                                                     |
| 0                      |                                                                                                                     |
| 0                      |                                                                                                                     |
| 0                      |                                                                                                                     |
| 0 Sqft                 |                                                                                                                     |
| 1992                   |                                                                                                                     |
| 1.75 Acre              |                                                                                                                     |
|                        | For Sale<br>NWM2221184<br>\$8,000,000<br>0<br>0<br>0<br>0<br>0<br>0<br>5<br>0<br>5<br>0<br>5<br>0<br>5<br>0<br>1992 |