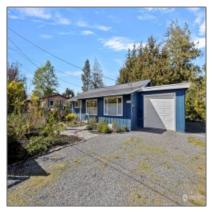

# **Residential For Sale**

1,289 Sqft - 3456 Emma Road, Bellingham, Washington 98226

#### Basic **Details**

| Property Type:  | Residential      |  |
|-----------------|------------------|--|
| Listing Type:   | For Sale         |  |
| Listing ID:     | NWM2226659       |  |
| Price:          | \$575,000        |  |
| Bedrooms:       | 4                |  |
| Bathrooms:      | 2                |  |
| Half Bathrooms: | 0                |  |
| Square Footage: | 1,289 Sqft       |  |
| Year Built:     | 1970             |  |
| Lot Area:       | <b>0.22 Acre</b> |  |