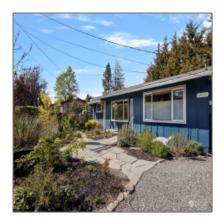

# **Residential For Sale**

1,289 Sqft - 3456 Emma Road, Bellingham, Washington 98226

#### Basic **Details**

| Property Type:  | Residential      |  |
|-----------------|------------------|--|
| Listing Type:   | For Sale         |  |
| Listing ID:     | NWM2226659       |  |
| Price:          | \$575,000        |  |
| Bedrooms:       | 4                |  |
| Bathrooms:      | 2                |  |
| Half Bathrooms: | 0                |  |
| Square Footage: | 1,289 Sqft       |  |
| Year Built:     | 1970             |  |
| Lot Area:       | <b>0.22 Acre</b> |  |