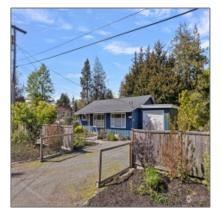

# **Residential For Sale**

1,289 Sqft - 3456 Emma Road, Bellingham, Washington 98226

#### Basic **Details**

| Property Type:  | Residential      |  |
|-----------------|------------------|--|
| Listing Type:   | For Sale         |  |
| Listing ID:     | NWM2226659       |  |
| Price:          | \$575,000        |  |
| Bedrooms:       | 4                |  |
| Bathrooms:      | 2                |  |
| Half Bathrooms: | 0                |  |
| Square Footage: | 1,289 Sqft       |  |
| Year Built:     | 1970             |  |
| Lot Area:       | <b>0.22 Acre</b> |  |