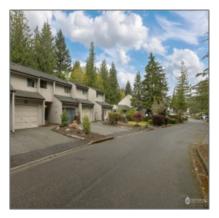

## **Residential For Sale**

1,248 Sqft - 1 Lake Louise Dr, Bellingham, Washington 98229

## Basic **Details**

| Property Type:  | Residential |  |
|-----------------|-------------|--|
| Listing Type:   | For Sale    |  |
| Listing ID:     | NWM2228458  |  |
| Price:          | \$325,000   |  |
| Bedrooms:       | 2           |  |
| Bathrooms:      | 1           |  |
| Half Bathrooms: | 1           |  |
| Square Footage: | 1,248 Sqft  |  |
| Year Built:     | 1974        |  |
| Lot Area:       | 0 Acre      |  |
|                 |             |  |