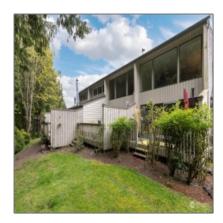

## **Residential For Sale**

1,248 Sqft - 1 Lake Louise Dr, Bellingham, Washington 98229

## Basic **Details**

| Property Type:  | Residential |  |
|-----------------|-------------|--|
| Listing Type:   | For Sale    |  |
| Listing ID:     | NWM2228458  |  |
| Price:          | \$325,000   |  |
| Bedrooms:       | 2           |  |
| Bathrooms:      | 1           |  |
| Half Bathrooms: | 1           |  |
| Square Footage: | 1,248 Sqft  |  |
| Year Built:     | 1974        |  |
| Lot Area:       | 0 Acre      |  |
|                 |             |  |