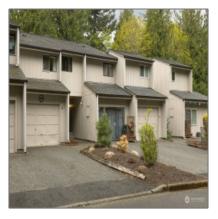

## **Residential For Sale**

1,248 Sqft - 1 Lake Louise Dr, Bellingham, Washington 98229

## Basic **Details**

| Property Type:  | Residential |  |
|-----------------|-------------|--|
| Listing Type:   | For Sale    |  |
| Listing ID:     | NWM2228458  |  |
| Price:          | \$325,000   |  |
| Bedrooms:       | 2           |  |
| Bathrooms:      | 1           |  |
| Half Bathrooms: | 1           |  |
| Square Footage: | 1,248 Sqft  |  |
| Year Built:     | 1974        |  |
| Lot Area:       | 0 Acre      |  |
|                 |             |  |