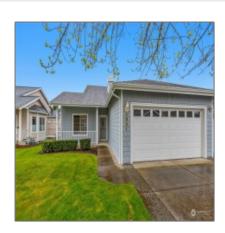

# Residential For Sale

1,604 Sqft - 4661 Majestic Drive, Bellingham, Washington 98226

### **Basic Details**

Property Type: Residential

Listing Type: For Sale

Listing ID: **NWM2228811** 

Price: \$619,000

Bedrooms: 3

2

Half Bathrooms: **0** 

Square Footage: 1,604 Sqft

Year Built: 2003

Lot Area: **0 Acre** 