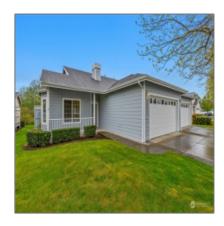

# Residential For Sale

1,604 Sqft - 4661 Majestic Drive, Bellingham, Washington 98226

### **Basic Details**

Property Type: Residential

Listing Type: For Sale

Listing ID: **NWM2228811** 

Price: \$619,000

Bedrooms: 3

2

Half Bathrooms: **0** 

Square Footage: 1,604 Sqft

Year Built: 2003

Lot Area: **0 Acre** 