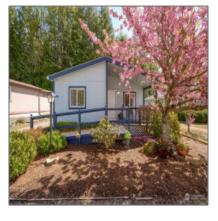

# **Residential For Sale**

1,192 Sqft - 4949 Samish Way, Bellingham, Washington 98229

#### Basic **Details**

| Property Type:  | Residential |  |
|-----------------|-------------|--|
| Listing Type:   | For Sale    |  |
| Listing ID:     | NWM2227861  |  |
| Price:          | \$399,500   |  |
| Bedrooms:       | 2           |  |
| Bathrooms:      | 1           |  |
| Half Bathrooms: | 0           |  |
| Square Footage: | 1,192 Sqft  |  |
| Year Built:     | 1996        |  |
| Lot Area:       | 0.03 Acre   |  |