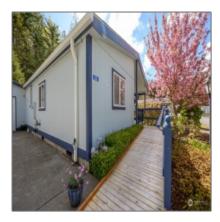

# **Residential For Sale**

1,192 Sqft - 4949 Samish Way, Bellingham, Washington 98229

#### Basic **Details**

| Property Type:  | Residential |  |
|-----------------|-------------|--|
| Listing Type:   | For Sale    |  |
| Listing ID:     | NWM2227861  |  |
| Price:          | \$399,500   |  |
| Bedrooms:       | 2           |  |
| Bathrooms:      | 1           |  |
| Half Bathrooms: | 0           |  |
| Square Footage: | 1,192 Sqft  |  |
| Year Built:     | 1996        |  |
| Lot Area:       | 0.03 Acre   |  |