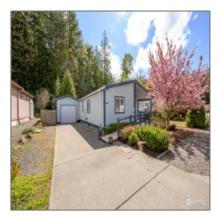

# **Residential For Sale**

1,192 Sqft - 4949 Samish Way, Bellingham, Washington 98229

#### Basic **Details**

| Property Type:  | Residential |  |
|-----------------|-------------|--|
| Listing Type:   | For Sale    |  |
| Listing ID:     | NWM2227861  |  |
| Price:          | \$399,500   |  |
| Bedrooms:       | 2           |  |
| Bathrooms:      | 1           |  |
| Half Bathrooms: | 0           |  |
| Square Footage: | 1,192 Sqft  |  |
| Year Built:     | 1996        |  |
| Lot Area:       | 0.03 Acre   |  |