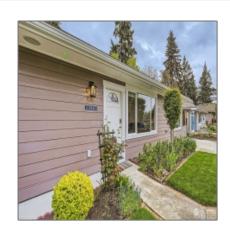

## Residential For Sale

1,486 Sqft - 23803 54th Avenue, Mountlake Terrace, Washington 98043

## Basic Details

| Property Type:  | Residential      |  |
|-----------------|------------------|--|
| Listing Type:   | For Sale         |  |
| Listing ID:     | NWM2228421       |  |
| Price:          | \$799,900        |  |
| Bedrooms:       | 3                |  |
| Bathrooms:      | 2                |  |
| Half Bathrooms: | 0                |  |
| Square Footage: | 1,486 Sqft       |  |
| Year Built:     | 1950             |  |
| Lot Area:       | <b>0.17 Acre</b> |  |