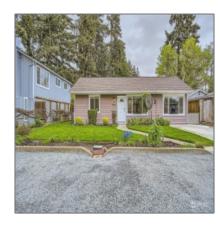

## Residential For Sale

1,486 Sqft - 23803 54th Avenue, Mountlake Terrace, Washington 98043

## Basic Details

| Property Type:  | Residential      |  |
|-----------------|------------------|--|
| Listing Type:   | For Sale         |  |
| Listing ID:     | NWM2228421       |  |
| Price:          | \$799,900        |  |
| Bedrooms:       | 3                |  |
| Bathrooms:      | 2                |  |
| Half Bathrooms: | 0                |  |
| Square Footage: | 1,486 Sqft       |  |
| Year Built:     | 1950             |  |
| Lot Area:       | <b>0.17 Acre</b> |  |