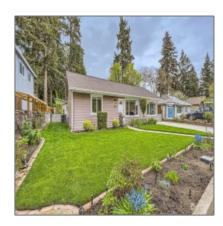

## Residential For Sale

1,486 Sqft - 23803 54th Avenue, Mountlake Terrace, Washington 98043

## Basic Details

| Property Type:  | Residential      |  |
|-----------------|------------------|--|
| Listing Type:   | For Sale         |  |
| Listing ID:     | NWM2228421       |  |
| Price:          | \$799,900        |  |
| Bedrooms:       | 3                |  |
| Bathrooms:      | 2                |  |
| Half Bathrooms: | 0                |  |
| Square Footage: | 1,486 Sqft       |  |
| Year Built:     | 1950             |  |
| Lot Area:       | <b>0.17 Acre</b> |  |