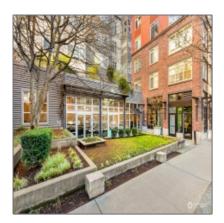

# **Residential For Sale**

550 Sqft - 1610 Belmont Avenue, Seattle, Washington 98122

#### Address Map

| Country: | USA     |
|----------|---------|
| State:   | WA      |
| County:  | King    |
| City:    | Seattle |
| Zipcode: | 98122   |
| Street:  | Belmont |

| Street Number: | 1610            |  |
|----------------|-----------------|--|
| Building Name: | The Press       |  |
| Floor Number:  | 0               |  |
| Longitude:     | W123° 40' 33''  |  |
| Latitude:      | N47° 36' 56.9'' |  |