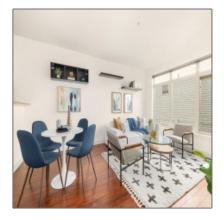

# **Residential For Sale**

550 Sqft - 1610 Belmont Avenue, Seattle, Washington 98122

#### Basic **Details**

| Property Type:  | Residential |  |
|-----------------|-------------|--|
| Listing Type:   | For Sale    |  |
| Listing ID:     | NWM2229442  |  |
| Price:          | \$417,990   |  |
| Bedrooms:       | 1           |  |
| Bathrooms:      | 1           |  |
| Half Bathrooms: | 0           |  |
| Square Footage: | 550 Sqft    |  |
| Year Built:     | 2001        |  |
| Lot Area:       | 0 Acre      |  |