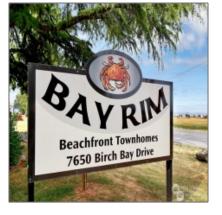

# **Residential For Sale**

962 Sqft - 7650 Birch Bay Drive, Blaine, Washington 98230

| Street Number: | 7650             |  |
|----------------|------------------|--|
| Building Name: | Bay Rim          |  |
| Floor Number:  | 0                |  |
| Longitude:     | W123° 15' 24.1'' |  |
| Latitude:      | N48° 55' 8.7''   |  |