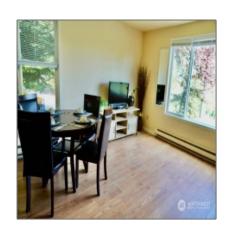

## Residential For Sale

804 Sqft - 1302 Chestnut Street, Everett, Washington 98201

## Basic Details

| Property Type:  | Residential      |  |
|-----------------|------------------|--|
| Listing Type:   | For Sale         |  |
| Listing ID:     | NWM2227747       |  |
| Price:          | \$299,000        |  |
| Bedrooms:       | 2                |  |
| Bathrooms:      | 1                |  |
| Half Bathrooms: | 0                |  |
| Square Footage: | 804 Sqft         |  |
| Year Built:     | 1985             |  |
| Lot Area:       | <b>0.02</b> Acre |  |
|                 |                  |  |