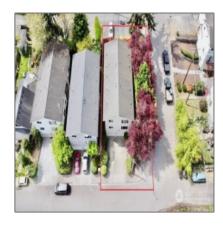

## Residential For Sale

804 Sqft - 1302 Chestnut Street, Everett, Washington 98201

## Basic Details

| Property Type:  | Residential      |  |
|-----------------|------------------|--|
| Listing Type:   | For Sale         |  |
| Listing ID:     | NWM2227747       |  |
| Price:          | \$299,000        |  |
| Bedrooms:       | 2                |  |
| Bathrooms:      | 1                |  |
| Half Bathrooms: | 0                |  |
| Square Footage: | 804 Sqft         |  |
| Year Built:     | 1985             |  |
| Lot Area:       | <b>0.02</b> Acre |  |
|                 |                  |  |

## Address Map

| Country:       | USA              |  |
|----------------|------------------|--|
| State:         | WA               |  |
| County:        | Snohomish        |  |
| City:          | Everett          |  |
| Zipcode:       | 98201            |  |
| Street:        | Chestnut         |  |
| Street Number: | 1302             |  |
| Building Name: | Chelsea Manor    |  |
| Floor Number:  | 0                |  |
| Longitude:     | W123° 48' 42.8'' |  |
| Latitude:      | N47° 59' 59.5"   |  |