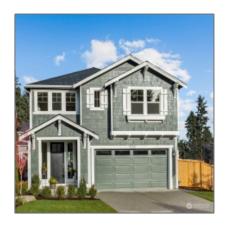

# Residential For Sale

2,988 Sqft - 17344 93rd (Lot 16) Avenue, Bothell, Washington 98011

### **Basic Details**

Property Type: Residential

Listing Type: For Sale

Listing ID: **NWM2229525** 

Price: \$1,799,990

Bedrooms: 5

Bathrooms: 2

Half Bathrooms: 1

Square Footage: **2,988 Sqft** 

Year Built: 2024

Lot Area: **0.17 Acre** 

## Address Map

Country: USA

State: WA

County: King

City: Bothell

Zipcode: **98011** 

Street: **93rd (Lot 16)** 