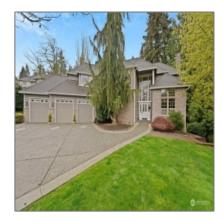

# Residential For Sale

3,586 Sqft - 15022 16th Avenue, Mill Creek, Washington 98012

Square Footage: 3,586 Sqft

Year Built: **1990** 

Lot Area: **0.30 Acre** 