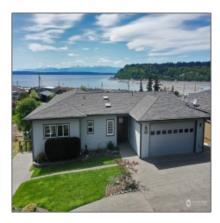

# **Residential For Sale**

2,884 Sqft - 8184 Whidbey Drive, Clinton, Washington 98236

#### Basic **Details**

| Property Type:  | Residential |  |
|-----------------|-------------|--|
| Listing Type:   | For Sale    |  |
| Listing ID:     | NWM2201963  |  |
| Price:          | \$895,000   |  |
| Bedrooms:       | 2           |  |
| Bathrooms:      | 1           |  |
| Half Bathrooms: | 1           |  |
| Square Footage: | 2,884 Sqft  |  |
| Year Built:     | 2004        |  |
| Lot Area:       | 0.18 Acre   |  |
|                 |             |  |