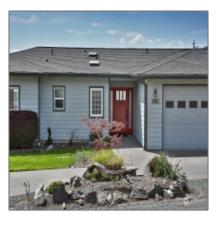

# **Residential For Sale**

2,884 Sqft - 8184 Whidbey Drive, Clinton, Washington 98236

#### Basic **Details**

| Property Type:  | Residential |  |
|-----------------|-------------|--|
| Listing Type:   | For Sale    |  |
| Listing ID:     | NWM2201963  |  |
| Price:          | \$895,000   |  |
| Bedrooms:       | 2           |  |
| Bathrooms:      | 1           |  |
| Half Bathrooms: | 1           |  |
| Square Footage: | 2,884 Sqft  |  |
| Year Built:     | 2004        |  |
| Lot Area:       | 0.18 Acre   |  |
|                 |             |  |