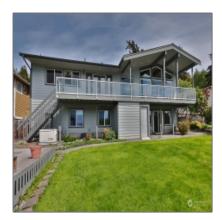

# **Residential For Sale**

2,884 Sqft - 8184 Whidbey Drive, Clinton, Washington 98236

#### Basic **Details**

| Property Type:  | Residential |  |
|-----------------|-------------|--|
| Listing Type:   | For Sale    |  |
| Listing ID:     | NWM2201963  |  |
| Price:          | \$895,000   |  |
| Bedrooms:       | 2           |  |
| Bathrooms:      | 1           |  |
| Half Bathrooms: | 1           |  |
| Square Footage: | 2,884 Sqft  |  |
| Year Built:     | 2004        |  |
| Lot Area:       | 0.18 Acre   |  |
|                 |             |  |