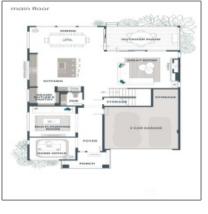

#### Basic **Details**

| Property Type:  | Residential      |  |
|-----------------|------------------|--|
| Listing Type:   | For Sale         |  |
| Listing ID:     | NWM2229565       |  |
| Price:          | \$939,995        |  |
| Bedrooms:       | 4                |  |
| Bathrooms:      | 4                |  |
| Half Bathrooms: | 1                |  |
| Square Footage: | 4,016 Sqft       |  |
| Year Built:     | 2024             |  |
| Lot Area:       | <b>0.34 Acre</b> |  |