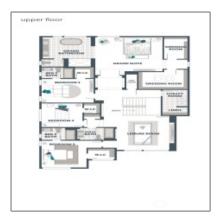

#### Basic **Details**

| Property Type:  | Residential      |  |
|-----------------|------------------|--|
| Listing Type:   | For Sale         |  |
| Listing ID:     | NWM2229565       |  |
| Price:          | \$939,995        |  |
| Bedrooms:       | 4                |  |
| Bathrooms:      | 4                |  |
| Half Bathrooms: | 1                |  |
| Square Footage: | 4,016 Sqft       |  |
| Year Built:     | 2024             |  |
| Lot Area:       | <b>0.34 Acre</b> |  |