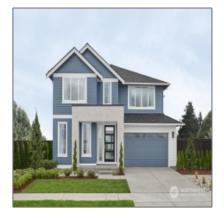

# **Residential For Sale**

4,016 Sqft - 8488 Camas Drive, Blaine, Washington 98230

#### Basic **Details**

| Property Type:  | Residential      |  |
|-----------------|------------------|--|
| Listing Type:   | For Sale         |  |
| Listing ID:     | NWM2229565       |  |
| Price:          | \$939,995        |  |
| Bedrooms:       | 4                |  |
| Bathrooms:      | 4                |  |
| Half Bathrooms: | 1                |  |
| Square Footage: | 4,016 Sqft       |  |
| Year Built:     | 2024             |  |
| Lot Area:       | <b>0.34 Acre</b> |  |