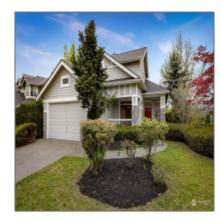

# Residential For Sale

 $2,\!540$  Sqft - 23142 27th Way, Sammamish, Washington 98075

### **Basic Details**

Property Type: Residential

Listing Type: For Sale

Listing ID: **NWM2227121** 

Price: \$1,689,000

Bedrooms: 4

Bathrooms: 2

Half Bathrooms: 1

Square Footage: 2,540 Sqft

Year Built: 1997

Lot Area: **0.20 Acre** 